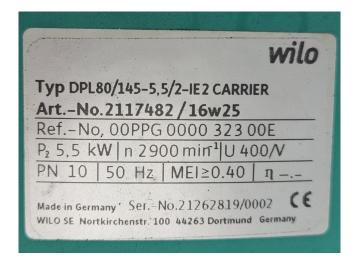

#### Used Carrier 30 RB 0522

Used Carrier 30 RB 0522 air cooled chiller on R410A. Complete with 8 Performer SH300A4ACA scroll compressors, condensor with 8 fans that have a total airflow of 129.999 m³/h, shell and tube heat exchanger as evaporator with a water volume of 113 liter, 2x Wilo DPL80/145-5,5/2-IE2 water pumps with each a TEE Q2E FS 132S2C89-P190 electro motor, expansion vessel and a Carrier Pro Dialog Plus.