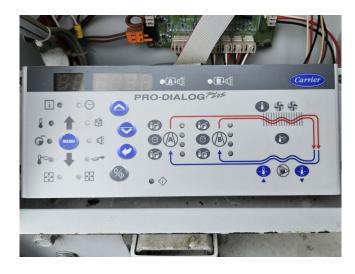

#### **Specifications**

| Brand                                                      | Carrier                                                                                    |
|------------------------------------------------------------|--------------------------------------------------------------------------------------------|
| Туре                                                       | 30 RB 0522                                                                                 |
| Product type                                               | Air Cooled Chiller                                                                         |
| Capacity kW                                                | 506,0                                                                                      |
| Capacity Tons                                              | 143,9                                                                                      |
| Refrigerant                                                | Freon                                                                                      |
| Refrigerant Type                                           | R410A                                                                                      |
| Pump                                                       | ✓                                                                                          |
| Hydronic Module                                            | ✓                                                                                          |
|                                                            |                                                                                            |
| Weight in kg.                                              | 4859                                                                                       |
| Weight in kg. Sizes                                        | 4859<br>4800x2240x2500 mm                                                                  |
|                                                            |                                                                                            |
|                                                            | 4800x2240x2500 mm                                                                          |
| Sizes                                                      | 4800x2240x2500 mm<br>(LxWxH)                                                               |
| Sizes  Compressor(s) type &                                | 4800x2240x2500 mm<br>(LxWxH)<br>8x Performer                                               |
| Sizes  Compressor(s) type & model                          | 4800x2240x2500 mm<br>(LxWxH)<br>8x Performer<br>SH300A4ACA                                 |
| Sizes  Compressor(s) type & model  Display                 | 4800x2240x2500 mm<br>(LxWxH)<br>8x Performer<br>SH300A4ACA<br>Carrier Pro-Dialog Plus      |
| Sizes  Compressor(s) type & model  Display  Number of fans | 4800x2240x2500 mm<br>(LxWxH)<br>8x Performer<br>SH300A4ACA<br>Carrier Pro-Dialog Plus<br>8 |

#### Used Carrier 30 RB 0522

Used Carrier 30 RB 0522 air cooled chiller on R410A. Complete with 8 Performer SH300A4ACA scroll compressors, condensor with 8 fans that have a total airflow of 129.999 m³/h, shell and tube heat exchanger as evaporator with a water volume of 113 liter, 2x Wilo DPL80/145-5,5/2-IE2 water pumps with each a TEE Q2E FS 132S2C89-P190 electro motor, expansion vessel and a Carrier Pro Dialog Plus.