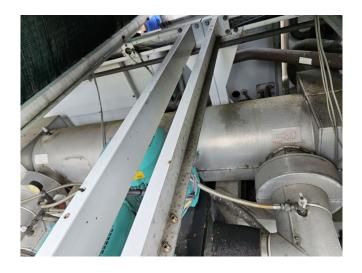

#### Used Carrier 30 RB 0522

Used Carrier 30 RB 0522 air cooled chiller on R410A. Complete with 8 Performer SH300A4ACA scroll compressors, condensor with 8 fans that have a total airflow of 129.999 m³/h, shell and tube heat exchanger as evaporator with a water volume of 113 liter, 2x Wilo DPL80/145-5,5/2-IE2 water pumps with each a TEE Q2E FS 132S2C89-P190 electro motor, expansion vessel and a Carrier Pro Dialog Plus.