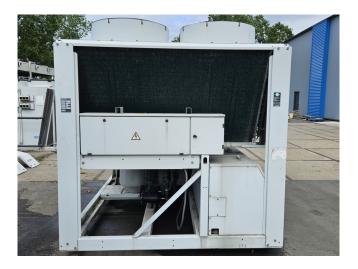

#### Used Carrier 30 RB 0522

Used Carrier 30 RB 0522 air cooled chiller on R410A. Complete with 8 Performer SH300A4ACA scroll compressors, condensor with 8 fans that have a total airflow of 129.999 m³/h, shell and tube heat exchanger as evaporator with a water volume of 113 liter, 2x Wilo DPL80/145-5,5/2-IE2 water pumps with each a TEE Q2E FS 132S2C89-P190 electro motor, expansion vessel and a Carrier Pro Dialog Plus.