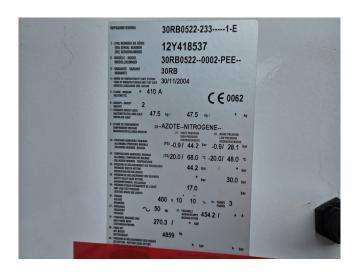

#### **Specifications**

| Brand                                                      | Carrier                                                                                    |
|------------------------------------------------------------|--------------------------------------------------------------------------------------------|
| Туре                                                       | 30 RB 0522                                                                                 |
| Product type                                               | Air Cooled Chiller                                                                         |
| Capacity kW                                                | 506,0                                                                                      |
| Capacity Tons                                              | 143,9                                                                                      |
| Refrigerant                                                | Freon                                                                                      |
| Refrigerant Type                                           | R410A                                                                                      |
| Pump                                                       | ✓                                                                                          |
| Hydronic Module                                            | ✓                                                                                          |
|                                                            |                                                                                            |
| Weight in kg.                                              | 4859                                                                                       |
| Weight in kg. Sizes                                        | 4859<br>4800x2240x2500 mm                                                                  |
|                                                            |                                                                                            |
|                                                            | 4800x2240x2500 mm                                                                          |
| Sizes                                                      | 4800x2240x2500 mm<br>(LxWxH)                                                               |
| Sizes  Compressor(s) type &                                | 4800x2240x2500 mm<br>(LxWxH)<br>8x Performer                                               |
| Sizes  Compressor(s) type & model                          | 4800x2240x2500 mm<br>(LxWxH)<br>8x Performer<br>SH300A4ACA                                 |
| Sizes  Compressor(s) type & model  Display                 | 4800x2240x2500 mm<br>(LxWxH)<br>8x Performer<br>SH300A4ACA<br>Carrier Pro-Dialog Plus      |
| Sizes  Compressor(s) type & model  Display  Number of fans | 4800x2240x2500 mm<br>(LxWxH)<br>8x Performer<br>SH300A4ACA<br>Carrier Pro-Dialog Plus<br>8 |