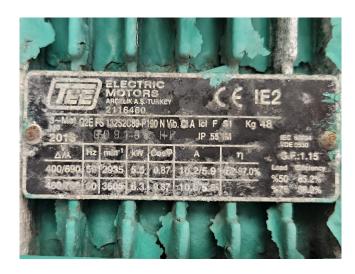

#### Used Carrier 30 RB 0522

Used Carrier 30 RB 0522 air cooled chiller on R410A. Complete with 8 Performer SH300A4ACA scroll compressors, condensor with 8 fans that have a total airflow of 129.999 m³/h, shell and tube heat exchanger as evaporator with a water volume of 113 liter, 2x Wilo DPL80/145-5,5/2-IE2 water pumps with each a TEE Q2E FS 132S2C89-P190 electro motor, expansion vessel and a Carrier Pro Dialog Plus.