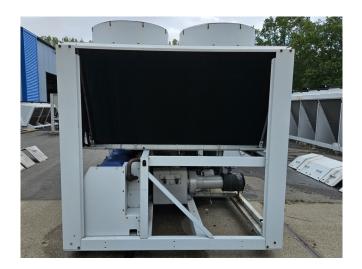

#### Used Carrier 30 RB 0522

Used Carrier 30 RB 0522 air cooled chiller on R410A. Complete with 8 Performer SH300A4ACA scroll compressors, condensor with 8 fans that have a total airflow of 129.999 m³/h, shell and tube heat exchanger as evaporator with a water volume of 113 liter, 2x Wilo DPL80/145-5,5/2-IE2 water pumps with each a TEE Q2E FS 132S2C89-P190 electro motor, expansion vessel and a Carrier Pro Dialog Plus.