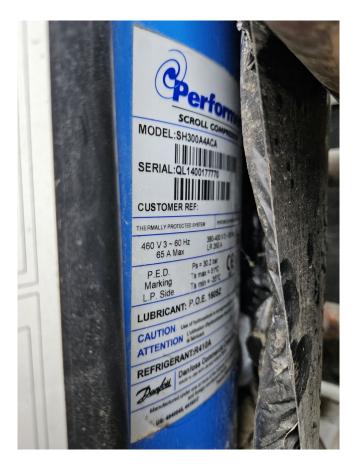

#### **Specifications**

| Brand                                                      | Carrier                                                                                    |
|------------------------------------------------------------|--------------------------------------------------------------------------------------------|
| Туре                                                       | 30 RB 0522                                                                                 |
| Product type                                               | Air Cooled Chiller                                                                         |
| Capacity kW                                                | 506,0                                                                                      |
| Capacity Tons                                              | 143,9                                                                                      |
| Refrigerant                                                | Freon                                                                                      |
| Refrigerant Type                                           | R410A                                                                                      |
| Pump                                                       | ✓                                                                                          |
| Hydronic Module                                            | ✓                                                                                          |
|                                                            |                                                                                            |
| Weight in kg.                                              | 4859                                                                                       |
| Weight in kg. Sizes                                        | 4859<br>4800x2240x2500 mm                                                                  |
|                                                            |                                                                                            |
|                                                            | 4800x2240x2500 mm                                                                          |
| Sizes                                                      | 4800x2240x2500 mm<br>(LxWxH)                                                               |
| Sizes  Compressor(s) type &                                | 4800x2240x2500 mm<br>(LxWxH)<br>8x Performer                                               |
| Sizes  Compressor(s) type & model                          | 4800x2240x2500 mm<br>(LxWxH)<br>8x Performer<br>SH300A4ACA                                 |
| Sizes  Compressor(s) type & model  Display                 | 4800x2240x2500 mm<br>(LxWxH)<br>8x Performer<br>SH300A4ACA<br>Carrier Pro-Dialog Plus      |
| Sizes  Compressor(s) type & model  Display  Number of fans | 4800x2240x2500 mm<br>(LxWxH)<br>8x Performer<br>SH300A4ACA<br>Carrier Pro-Dialog Plus<br>8 |

#### Used Carrier 30 RB 0522

Used Carrier 30 RB 0522 air cooled chiller on R410A. Complete with 8 Performer SH300A4ACA scroll compressors, condensor with 8 fans that have a total airflow of 129.999 m³/h, shell and tube heat exchanger as evaporator with a water volume of 113 liter, 2x Wilo DPL80/145-5,5/2-IE2 water pumps with each a TEE Q2E FS 132S2C89-P190 electro motor, expansion vessel and a Carrier Pro Dialog Plus.