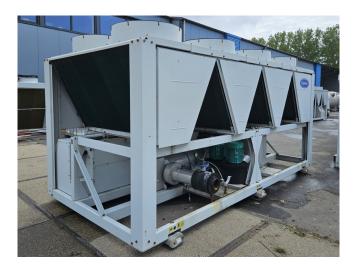

#### Used Carrier 30 RB 0522

Used Carrier 30 RB 0522 air cooled chiller on R410A. Complete with 8 Performer SH300A4ACA scroll compressors, condensor with 8 fans that have a total airflow of 129.999 m³/h, shell and tube heat exchanger as evaporator with a water volume of 113 liter, 2x Wilo DPL80/145-5,5/2-IE2 water pumps with each a TEE Q2E FS 132S2C89-P190 electro motor, expansion vessel and a Carrier Pro Dialog Plus.