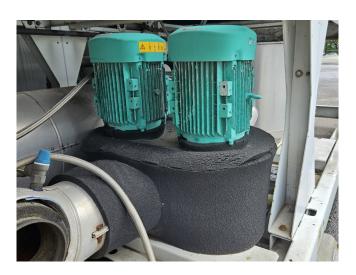

#### Used Carrier 30 RB 0522

Used Carrier 30 RB 0522 air cooled chiller on R410A. Complete with 8 Performer SH300A4ACA scroll compressors, condensor with 8 fans that have a total airflow of 129.999 m³/h, shell and tube heat exchanger as evaporator with a water volume of 113 liter, 2x Wilo DPL80/145-5,5/2-IE2 water pumps with each a TEE Q2E FS 132S2C89-P190 electro motor, expansion vessel and a Carrier Pro Dialog Plus.