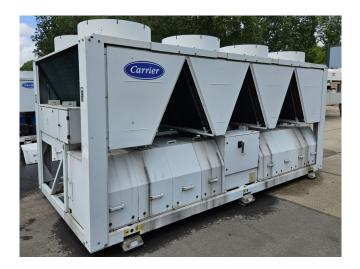

#### Used Carrier 30 RB 0522

Used Carrier 30 RB 0522 air cooled chiller on R410A. Complete with 8 Performer SH300A4ACA scroll compressors, condensor with 8 fans that have a total airflow of 129.999 m³/h, shell and tube heat exchanger as evaporator with a water volume of 113 liter, 2x Wilo DPL80/145-5,5/2-IE2 water pumps with each a TEE Q2E FS 132S2C89-P190 electro motor, expansion vessel and a Carrier Pro Dialog Plus.