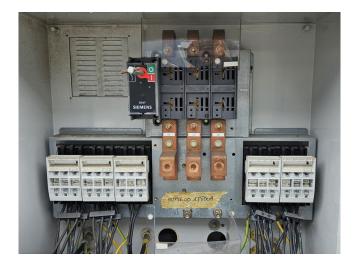

#### Used Carrier 30 RB 0522

Used Carrier 30 RB 0522 air cooled chiller on R410A. Complete with 8 Performer SH300A4ACA scroll compressors, condensor with 8 fans that have a total airflow of 129.999 m³/h, shell and tube heat exchanger as evaporator with a water volume of 113 liter, 2x Wilo DPL80/145-5,5/2-IE2 water pumps with each a TEE Q2E FS 132S2C89-P190 electro motor, expansion vessel and a Carrier Pro Dialog Plus.