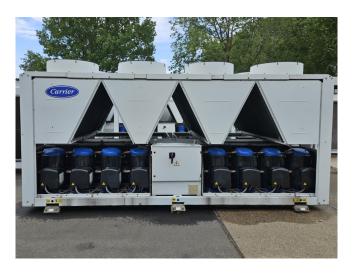

#### Used Carrier 30 RB 0522

Used Carrier 30 RB 0522 air cooled chiller on R410A. Complete with 8 Performer SH300A4ACA scroll compressors, condensor with 8 fans that have a total airflow of 129.999 m³/h, shell and tube heat exchanger as evaporator with a water volume of 113 liter, 2x Wilo DPL80/145-5,5/2-IE2 water pumps with each a TEE Q2E FS 132S2C89-P190 electro motor, expansion vessel and a Carrier Pro Dialog Plus.