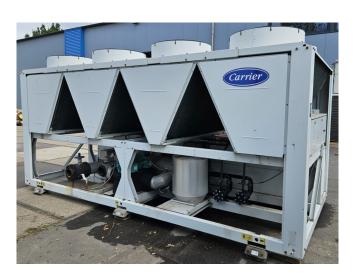

#### Used Carrier 30 RB 0522

Used Carrier 30 RB 0522 air cooled chiller on R410A. Complete with 8 Performer SH300A4ACA scroll compressors, condensor with 8 fans that have a total airflow of 129.999 m³/h, shell and tube heat exchanger as evaporator with a water volume of 113 liter, 2x Wilo DPL80/145-5,5/2-IE2 water pumps with each a TEE Q2E FS 132S2C89-P190 electro motor, expansion vessel and a Carrier Pro Dialog Plus.