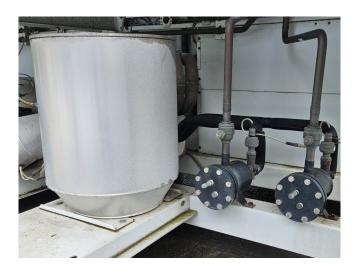

#### Used Carrier 30 RB 0522

Used Carrier 30 RB 0522 air cooled chiller on R410A. Complete with 8 Performer SH300A4ACA scroll compressors, condensor with 8 fans that have a total airflow of 129.999 m³/h, shell and tube heat exchanger as evaporator with a water volume of 113 liter, 2x Wilo DPL80/145-5,5/2-IE2 water pumps with each a TEE Q2E FS 132S2C89-P190 electro motor, expansion vessel and a Carrier Pro Dialog Plus.