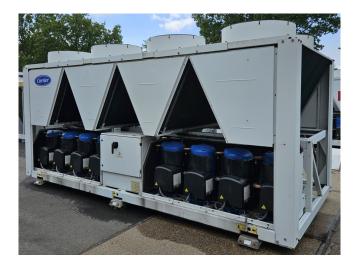

#### Used Carrier 30 RB 0522

Used Carrier 30 RB 0522 air cooled chiller on R410A. Complete with 8 Performer SH300A4ACA scroll compressors, condensor with 8 fans that have a total airflow of 129.999 m³/h, shell and tube heat exchanger as evaporator with a water volume of 113 liter, 2x Wilo DPL80/145-5,5/2-IE2 water pumps with each a TEE Q2E FS 132S2C89-P190 electro motor, expansion vessel and a Carrier Pro Dialog Plus.