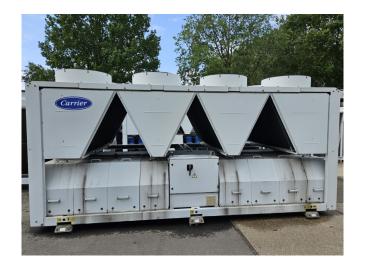

#### Used Carrier 30 RB 0522

Used Carrier 30 RB 0522 air cooled chiller on R410A. Complete with 8 Performer SH300A4ACA scroll compressors, condensor with 8 fans that have a total airflow of 129.999 m³/h, shell and tube heat exchanger as evaporator with a water volume of 113 liter, 2x Wilo DPL80/145-5,5/2-IE2 water pumps with each a TEE Q2E FS 132S2C89-P190 electro motor, expansion vessel and a Carrier Pro Dialog Plus.