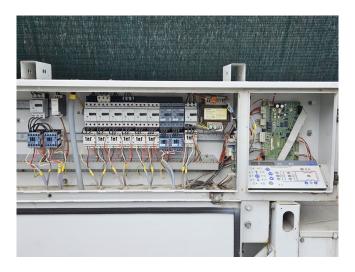

#### Used Carrier 30 RB 0522

Used Carrier 30 RB 0522 air cooled chiller on R410A. Complete with 8 Performer SH300A4ACA scroll compressors, condensor with 8 fans that have a total airflow of 129.999 m³/h, shell and tube heat exchanger as evaporator with a water volume of 113 liter, 2x Wilo DPL80/145-5,5/2-IE2 water pumps with each a TEE Q2E FS 132S2C89-P190 electro motor, expansion vessel and a Carrier Pro Dialog Plus.