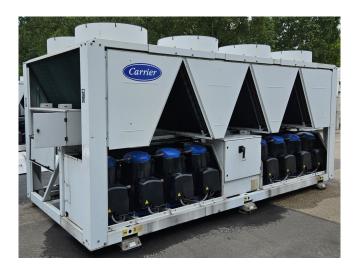

#### Used Carrier 30 RB 0522

Used Carrier 30 RB 0522 air cooled chiller on R410A. Complete with 8 Performer SH300A4ACA scroll compressors, condensor with 8 fans that have a total airflow of 129.999 m³/h, shell and tube heat exchanger as evaporator with a water volume of 113 liter, 2x Wilo DPL80/145-5,5/2-IE2 water pumps with each a TEE Q2E FS 132S2C89-P190 electro motor, expansion vessel and a Carrier Pro Dialog Plus.