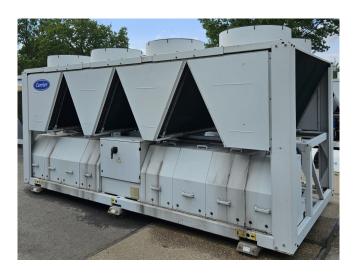

#### Used Carrier 30 RB 0522

Used Carrier 30 RB 0522 air cooled chiller on R410A. Complete with 8 Performer SH300A4ACA scroll compressors, condensor with 8 fans that have a total airflow of 129.999 m³/h, shell and tube heat exchanger as evaporator with a water volume of 113 liter, 2x Wilo DPL80/145-5,5/2-IE2 water pumps with each a TEE Q2E FS 132S2C89-P190 electro motor, expansion vessel and a Carrier Pro Dialog Plus.