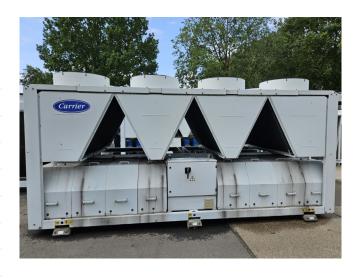

#### Used Carrier 30 RB 0522

Used Carrier 30 RB 0522 air cooled chiller on R410A. Complete with 8 Performer SH300A4ACA scroll compressors, condensor with 8 fans that have a total airflow of 129.999 m³/h, shell and tube heat exchanger as evaporator with a water volume of 113 liter, 2x Wilo DPL80/145-5,5/2-IE2 water pumps with each a TEE Q2E FS 132S2C89-P190 electro motor, expansion vessel and a Carrier Pro Dialog Plus.